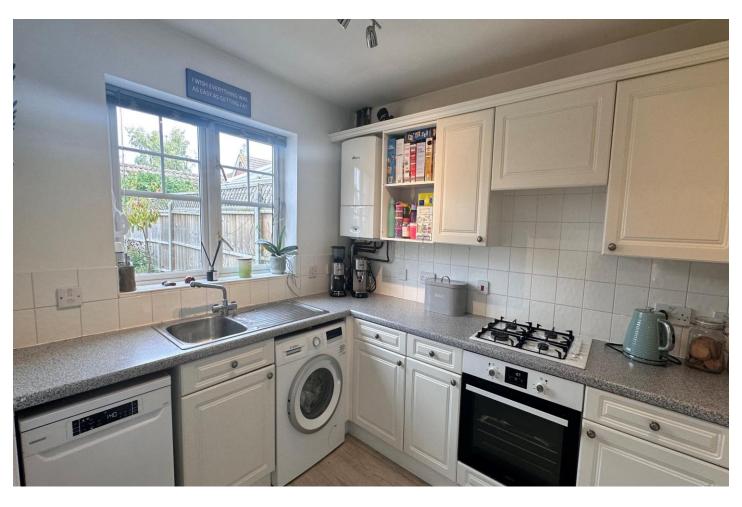

### **Features**

- An appealing modern semi detached family house
- Conveniently located close to local shops and amenities and less than 1.5 miles from the town
- Beautifully presented and spacious accommodation
- Entrance hallway and cloakroom/WC
- Generous bay fronted lounge with double doors to a separate dining room
- Kitchen
- 3 first floor bedrooms
- White family bath/shower-room
- Double glazing and gas central heating
- Lovely walled rear garden with patio and side access to detached rear garage

#### HALL

CLOAKROOM/WC

KITCHEN - 10' 7" x 7' 3" (3.22m x 2.21m) DINING ROOM - 10' 7" x 8' 1" (3.22m x 2.46m) LOUNGE - 14' 8" x 12' 7" (4.47m x 3.83m) BEDROOM 1 - 13' 5" x 9' 0" (4.09m x 2.74m) BEDROOM 2 - 12' 0" x 9' 8" (3.65m x 2.94m) BEDROOM 3 - 8' 10" x 7' 3" (2.69m x 2.21m) BATHROOM GARAGE