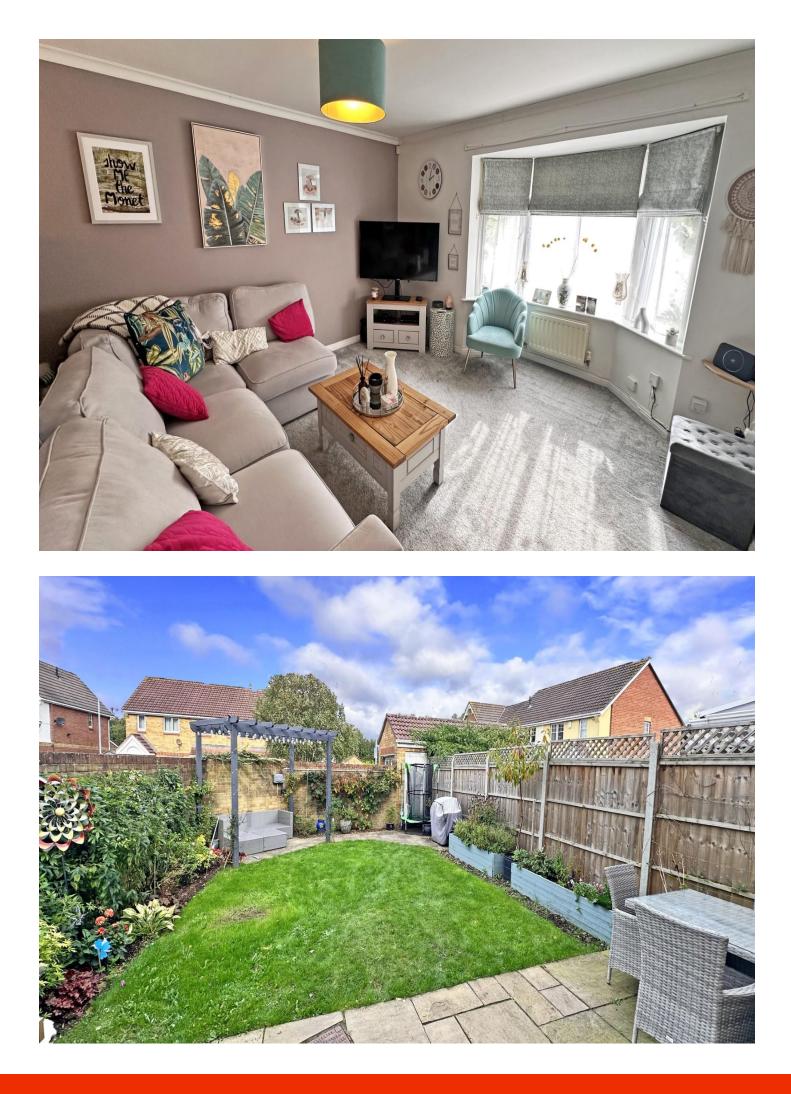

### **Features**

- An appealing modern semi detached family house
- Conveniently located close to local shops and amenities and less than 1.5 miles from the town
- Beautifully presented and spacious accommodation
- Entrance hallway and cloakroom/WC
- Generous bay fronted lounge with double doors to a separate dining room
- Kitchen
- 3 first floor bedrooms
- White family bath/shower-room
- Double glazing and gas central heating
- Lovely walled rear garden with patio and side access to detached rear garage

#### HALL

CLOAKROOM/WC

KITCHEN - 10' 7" x 7' 3" (3.22m x 2.21m) DINING ROOM - 10' 7" x 8' 1" (3.22m x 2.46m) LOUNGE - 14' 8" x 12' 7" (4.47m x 3.83m) BEDROOM 1 - 13' 5" x 9' 0" (4.09m x 2.74m) BEDROOM 2 - 12' 0" x 9' 8" (3.65m x 2.94m) BEDROOM 3 - 8' 10" x 7' 3" (2.69m x 2.21m) BATHROOM GARAGE