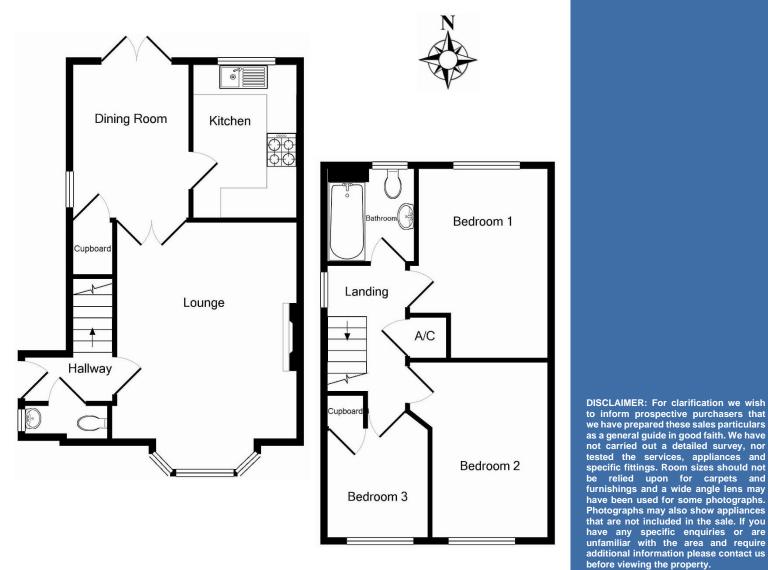

#### GROSS INTERNAL FLOOR SPACE: 786 sq ft / 73 sq m

#### HALL

CLOAKROOM/WC

KITCHEN - 10' 7" x 7' 3" (3.22m x 2.21m) DINING ROOM - 10' 7" x 8' 1" (3.22m x 2.46m) LOUNGE - 14' 8" x 12' 7" (4.47m x 3.83m) BEDROOM 1 - 13' 5" x 9' 0" (4.09m x 2.74m) BEDROOM 2 - 12' 0" x 9' 8" (3.65m x 2.94m) BEDROOM 3 - 8' 10" x 7' 3" (2.69m x 2.21m) BATHROOM GARAGE

All measurements are approximate (in some cases maximum into recesses). Not to scale. Illustrative purposes only.

18 The Wyvern Centre, Magdalene Lane, Taunton TA1 1SE email: info@wilsonsestateagents.co.uk www.wilsonsestateagents.co.uk For viewings, appraisals and all enquiries call 01823 324324