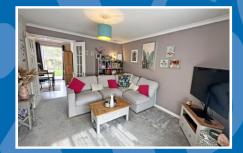

### **Features**

- An appealing modern semi detached family house
- Conveniently located close to local shops and amenities and less than 1.5 miles from the town
- Beautifully presented and spacious accommodation
- Entrance hallway and cloakroom/WC
- Generous bay fronted lounge with double doors to a separate dining room
- Kitchen
- 3 first floor bedrooms
- White family bath/shower-room
- Double glazing and gas central heating
- Lovely walled rear garden with patio and side access to detached rear garage

#### HALL

CLOAKROOM/WC

KITCHEN - 10' 7" x 7' 3" (3.22m x 2.21m) DINING ROOM - 10' 7" x 8' 1" (3.22m x 2.46m) LOUNGE - 14' 8" x 12' 7" (4.47m x 3.83m) BEDROOM 1 - 13' 5" x 9' 0" (4.09m x 2.74m) BEDROOM 2 - 12' 0" x 9' 8" (3.65m x 2.94m) BEDROOM 3 - 8' 10" x 7' 3" (2.69m x 2.21m) BATHROOM GARAGE